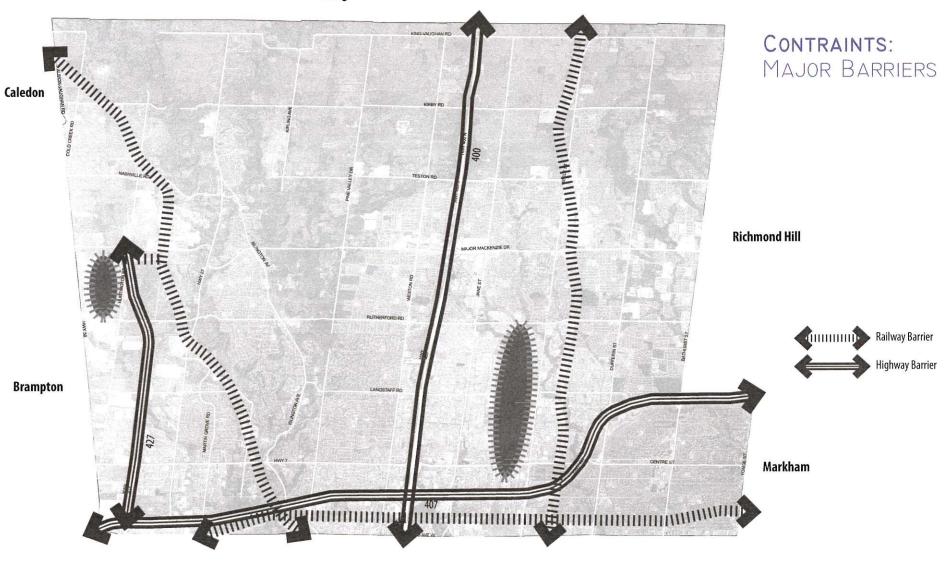

#### **Comfortable**

Wide enough, well lit, allows for cycling, jogging, touring, and casual walking.



#### Charming

Memorable, provides for aesthetic enjoyment, identifiable and legible, promotes social interaction. Opportunities for points of interest, installations, and commemoration.



#### Multiseasonal

Allows for safe use and enjoyment of significant trail segments during various times of the year; cross country skiing, snow shoeing.

# BRANDING & WAYFINDING



City of Vaughan - Parks Development Department



WAYFINDING, SIGNAGE, AND BRANDING TO IDENTIFY AND PROMOTE THE TRAIL.



BARTLEY SMITH GREENWAY SIGNAGE PROGRAM

# A COLLECTION OF TRAILS

Unique and charming local trails within a larger city wide system.







# THE VAUGHAN SUPER TRAIL













KEY DESTINATIONS





Toronto