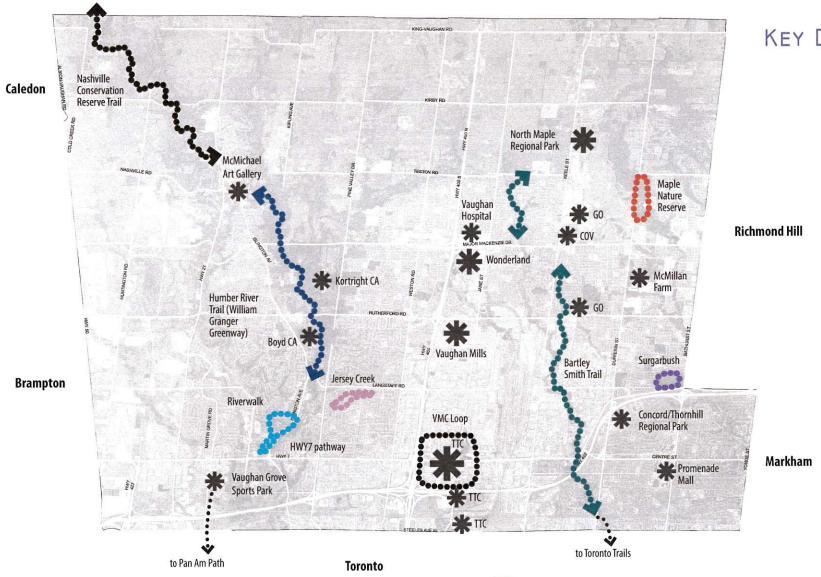

l (AODA compliant).



#### **Comfortable**

Wide enough, well lit, allows for cycling, jogging, touring, and casual walking.



#### Charming

Memorable, provides for aesthetic enjoyment, identifiable and legible, promotes social interaction. Opportunities for points of interest, installations, and commemoration.



#### Multiseasonal

Allows for safe use and enjoyment of significant trail segments during various times of the year; cross country skiing, snow shoeing.

# BRANDING & WAYFINDING



City of Vaughan - Parks Development Department



WAYFINDING, SIGNAGE, AND BRANDING TO IDENTIFY AND PROMOTE THE TRAIL.



BARTLEY SMITH GREENWAY SIGNAGE PROGRAM

# A COLLECTION OF TRAILS

Unique and charming local trails within a larger city wide system.







# THE VAUGHAN SUPER TRAIL













KEY DESTINATIONS





Toronto