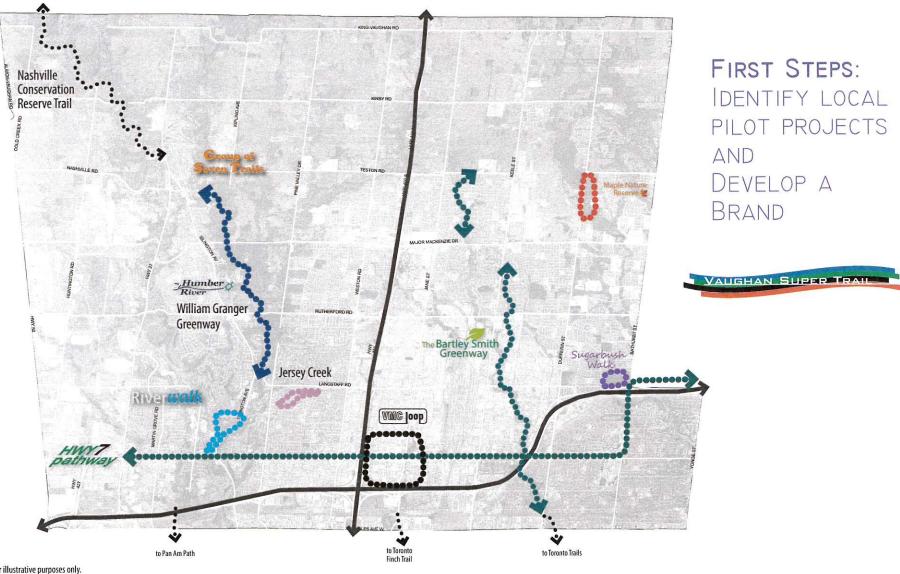

# A COLLECTION OF TRAILS

Unique and charming local trails within a larger city wide system.

# THE VAUGHAN SUPER TRAIL

KEY DESTINATIONS

Toronto