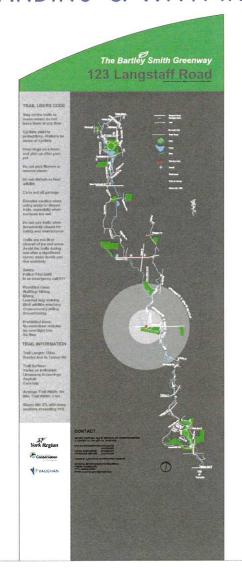

# BRANDING & WAYFINDING

City of Vaughan - Parks Development Department

WAYFINDING, SIGNAGE, AND BRANDING TO IDENTIFY AND PROMOTE THE TRAIL.

BARTLEY SMITH GREENWAY SIGNAGE PROGRAM