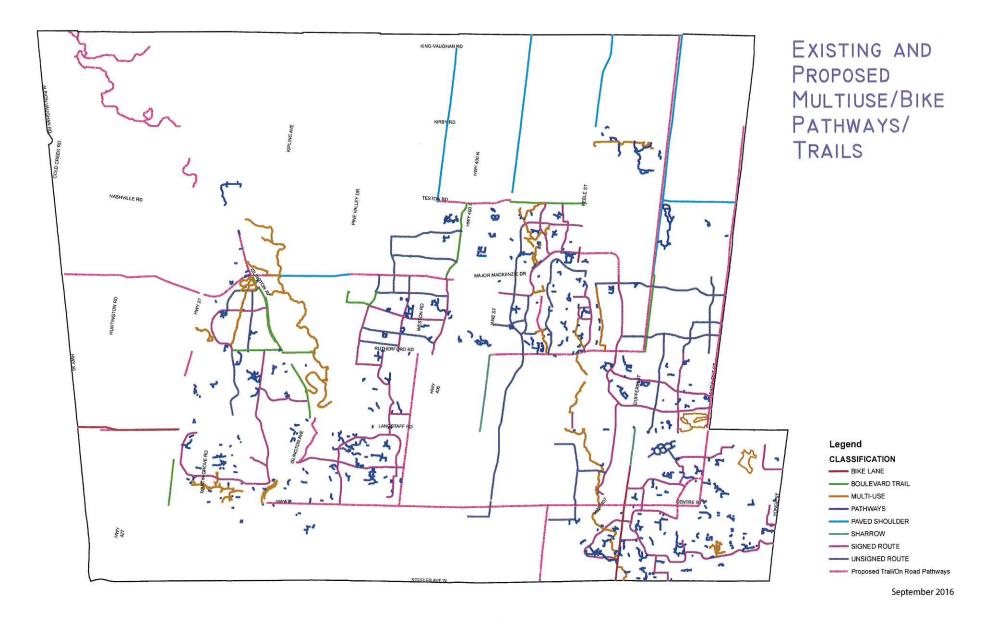

# **C**4

Appendix C4: The Vaughan Super Trail Concept Presentation





C2 Communication Finance, Adminsitration and Audit Committee April 3, 2017 Item - 8

# CONNECTING THE DOTS: THE VAUGHAN SUPER TRAIL

Finance, Administration, and Audit Committee April 3, 2017





















## THE GUIDING PRINCIPLES

The success of the Vaughan Super Trail rests on five basic principles to guide the process of selecting and delivering a suitable route.



#### Connected

Provides choice, serves as a recreational and commuter route. Connects major public spaces, cultural landmarks, allows for direct access to open space, parks, transit and public amenities.



#### Safe

Non hazardous, avoids barriers or steep slopes, minimal level changes, accessible to all (AODA compliant).



#### **Comfortable**

Wide enough, well lit, allows for cycling, jogging, touring, and casual walking.



#### Charming

Memorable, provides for aesthetic enjoyment, identifiable and legible, promotes social interaction. Opportunities for points of interest, installations, and commemor