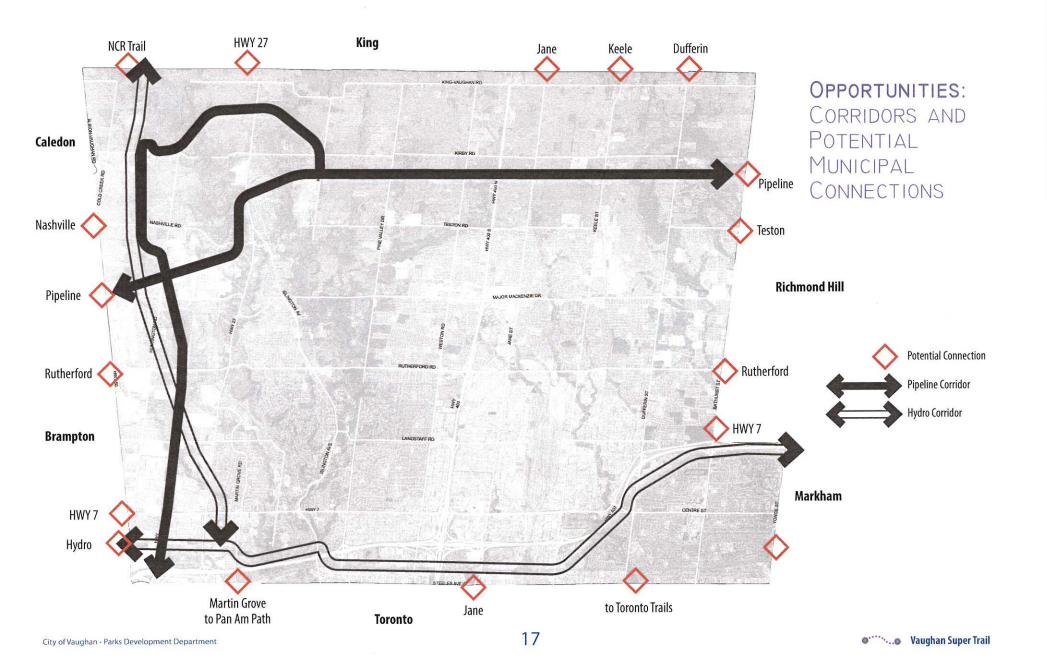

fortable**

Wide enough, well lit, allows for cycling, jogging, touring, and casual walking.



#### Charming

Memorable, provides for aesthetic enjoyment, identifiable and legible, promotes social interaction. Opportunities for points of interest, installations, and commemoration.



#### Multiseasonal

Allows for safe use and enjoyment of significant trail segments during various times of the year; cross country skiing, snow shoeing.

# BRANDING & WAYFINDING



City of Vaughan - Parks Development Department



WAYFINDING, SIGNAGE, AND BRANDING TO IDENTIFY AND PROMOTE THE TRAIL.



BARTLEY SMITH GREENWAY SIGNAGE PROGRAM

# A COLLECTION OF TRAILS

Unique and charming local trails within a larger city wide system.







# THE VAUGHAN SUPER TRAIL













KEY DESTINATIONS





Toronto