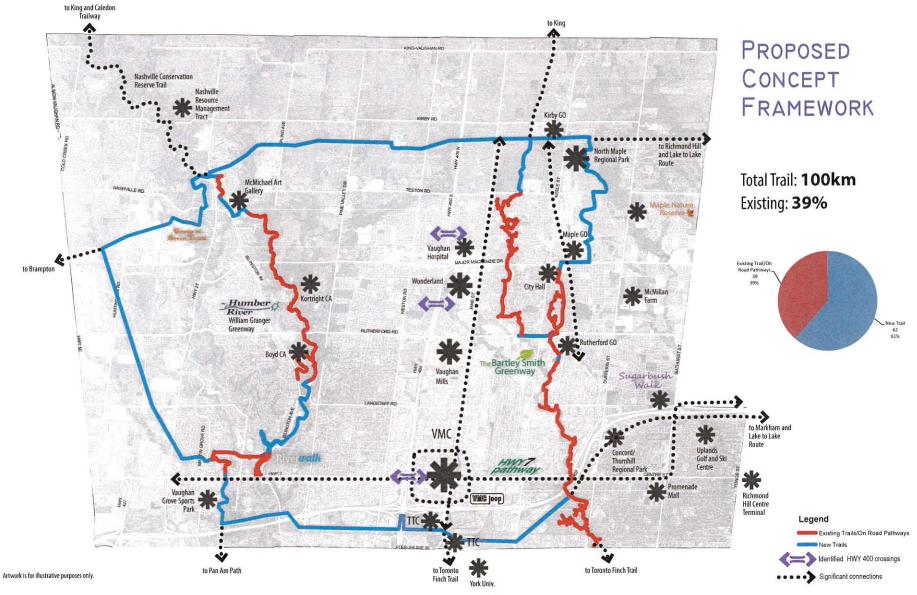

able**

Wide enough, well lit, allows for cycling, jogging, touring, and casual walking.



#### Charming

Memorable, provides for aesthetic enjoyment, identifiable and legible, promotes social interaction. Opportunities for points of interest, installations, and commemoration.



#### Multiseasonal

Allows for safe use and enjoyment of significant trail segments during various times of the year; cross country skiing, snow shoeing.

# BRANDING & WAYFINDING



City of Vaughan - Parks Development Department



WAYFINDING, SIGNAGE, AND BRANDING TO IDENTIFY AND PROMOTE THE TRAIL.



BARTLEY SMITH GREENWAY SIGNAGE PROGRAM

# A COLLECTION OF TRAILS

Unique and charming local trails within a larger city wide system.







# THE VAUGHAN SUPER TRAIL













KEY DESTINATIONS





Toronto