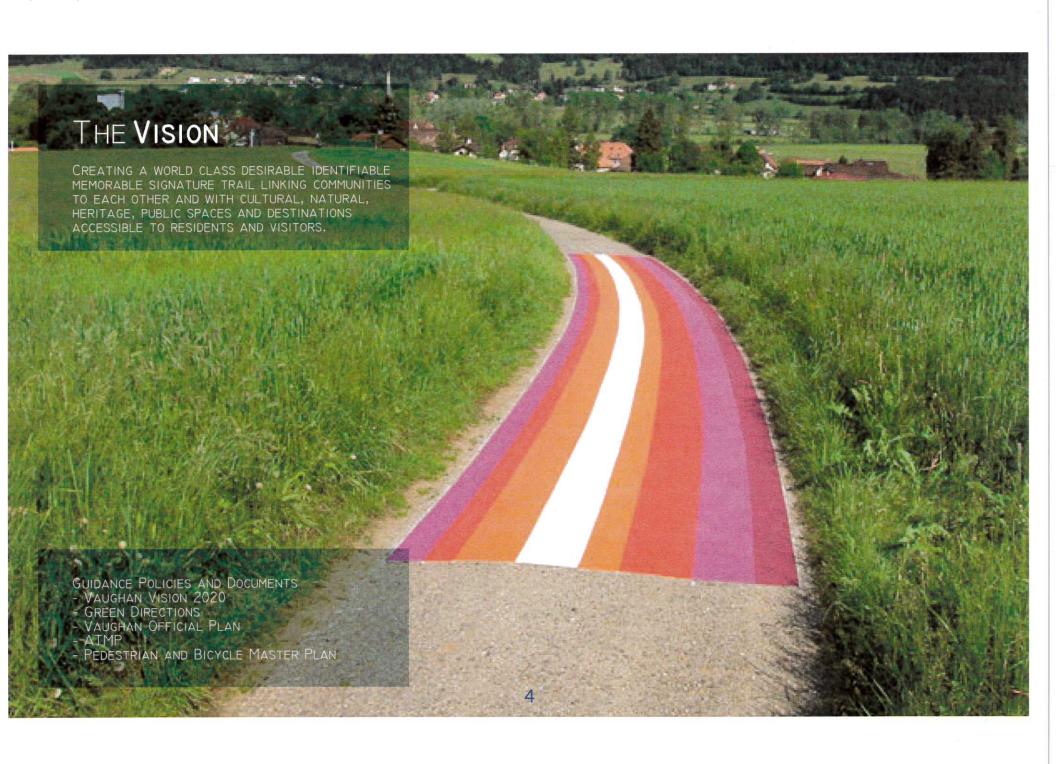

## THE GUIDING PRINCIPLES

The success of the Vaughan Super Trail rests on five basic principles to guide the process of selecting and delivering a suitable route.

#### Connected

Provides choice, serves as a recreational and commuter route. Connects major public spaces, cultural landmarks, allows for direct access to open space, parks, transit and public amenities.

#### Safe

Non hazardous, avoids barriers or steep slopes, minimal level changes, accessible to all (AODA compliant).

#### **Comfortable**

Wide enough, well lit, allows for cycling, jogging, touring, and casual walking.

#### Charming

Memorable, provides for aesthetic enjoyment, identifiable and legible, promotes social interaction. Opportunities for points of interest, installations, and commemoration.

#### Multiseasonal

Allows for safe use and enjoyment of significant trail segments during various times of the year; cross country skiing, snow shoeing.