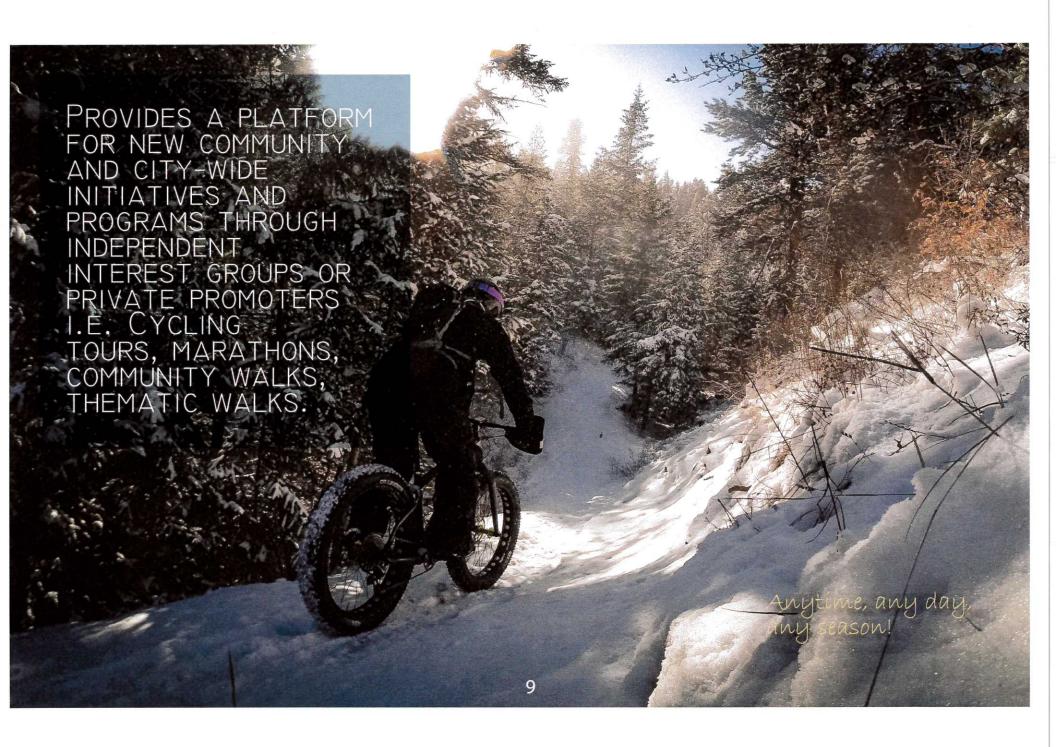

#### Multiseasonal

Allows for safe use and enjoyment of significant trail segments during various times of the year; cross country skiing, snow shoeing.