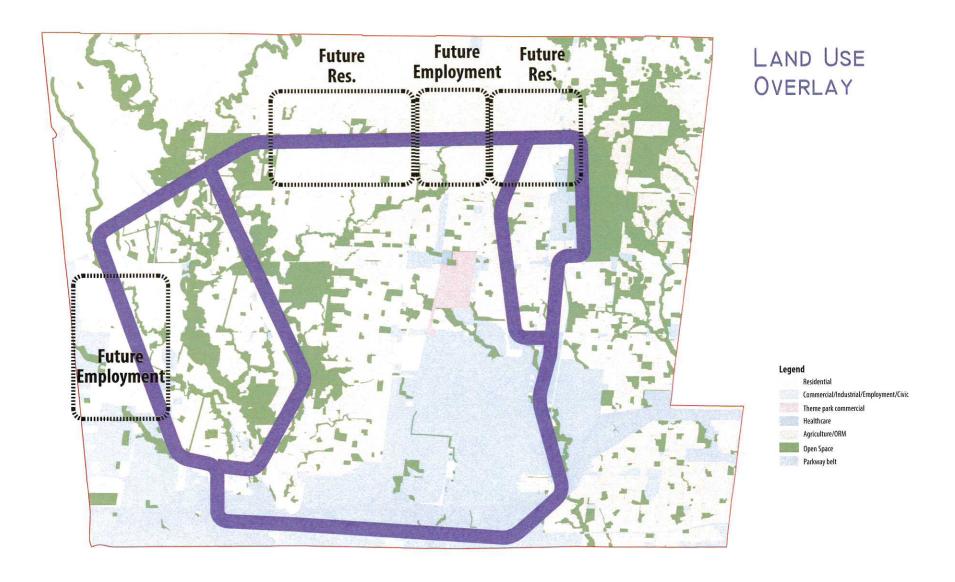

le**

Wide enough, well lit, allows for cycling, jogging, touring, and casual walking.



#### Charming

Memorable, provides for aesthetic enjoyment, identifiable and legible, promotes social interaction. Opportunities for points of interest, installations, and commemoration.



#### Multiseasonal

Allows for safe use and enjoyment of significant trail segments during various times of the year; cross country skiing, snow shoeing.

# BRANDING & WAYFINDING



City of Vaughan - Parks Development Department



WAYFINDING, SIGNAGE, AND BRANDING TO IDENTIFY AND PROMOTE THE TRAIL.



BARTLEY SMITH GREENWAY SIGNAGE PROGRAM

# A COLLECTION OF TRAILS

Unique and charming local trails within a larger city wide system.







# THE VAUGHAN SUPER TRAIL













KEY DESTINATIONS





Toronto