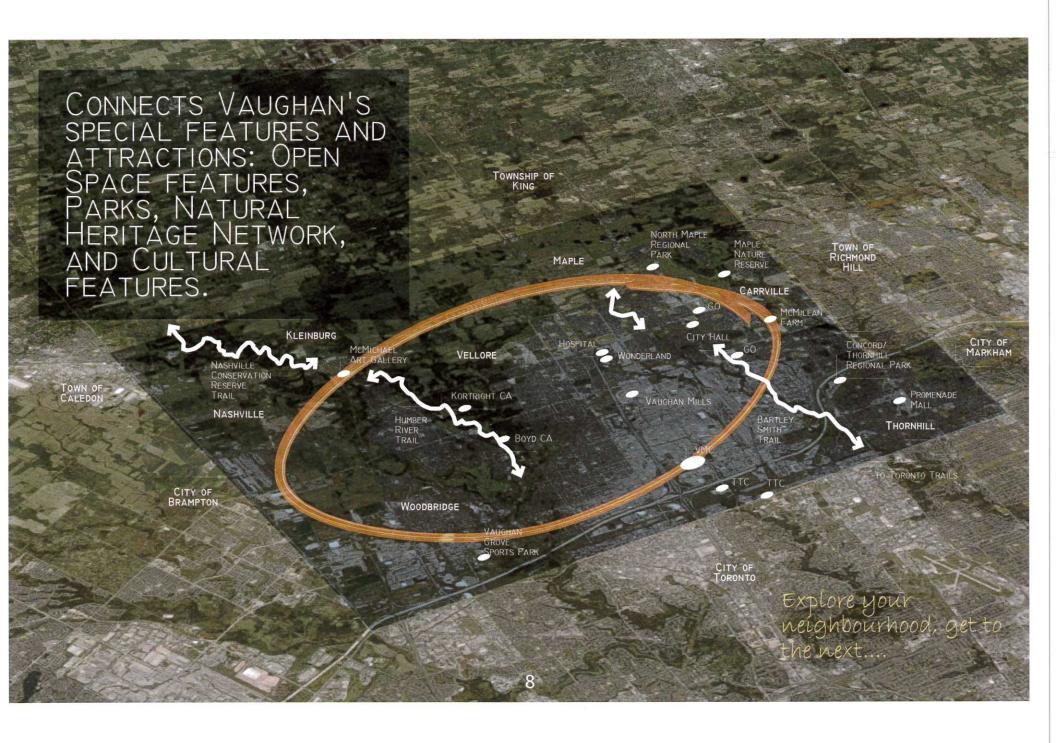

# **C**4

Appendix C4: The Vaughan Super Trail Concept Presentation





C2 Communication Finance, Adminsitration and Audit Committee April 3, 2017 Item - 8

# CONNECTING THE DOTS: THE VAUGHAN SUPER TRAIL

Finance, Administration, and Audit Committee April 3, 2017





















## THE GUIDING PRINCIPLES

The success of the Vaughan Super Trail rests on five basic principles to guide the process of selecting and delivering a suitable route.



#### Connected

Provides choice, serves as a recreational and commuter route. Connects major public spaces, cultural landmarks, allows for direct access to open space, parks, transit and public amenities.



#### Safe

Non hazardous, avoids barriers or steep slopes, minimal level changes, accessible to all (AODA compliant).



#### **Comfortable**

Wide enough, well lit, allows for cycling, jogging, touring, and casual walking.



#### Charming

Memorable, provides for aesthetic enjoyment, identifiable and legible, promotes social interaction. Opportunities for points of interest, installations, and commemoration.