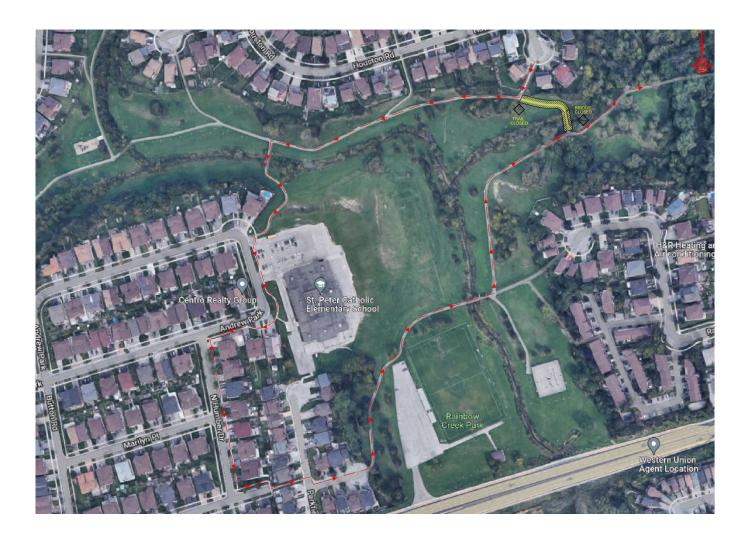

## **Disruption Alert**

Temporary pedestrian bridge closure: Rainbow Creek Park

Effective Oct. 29, 2022

As part of the City's 2023-2026 Bridge and Structure Rehabilitation program, the pedestrian bridge at Rainbow Creek Park is temporarily closed for replacement. Alternate routes are available within the Rainbow Creek Neighbourhood Walk area for local residents to navigate key points within the community. The safety and well-being of citizens remain a top priority for the City of Vaughan.